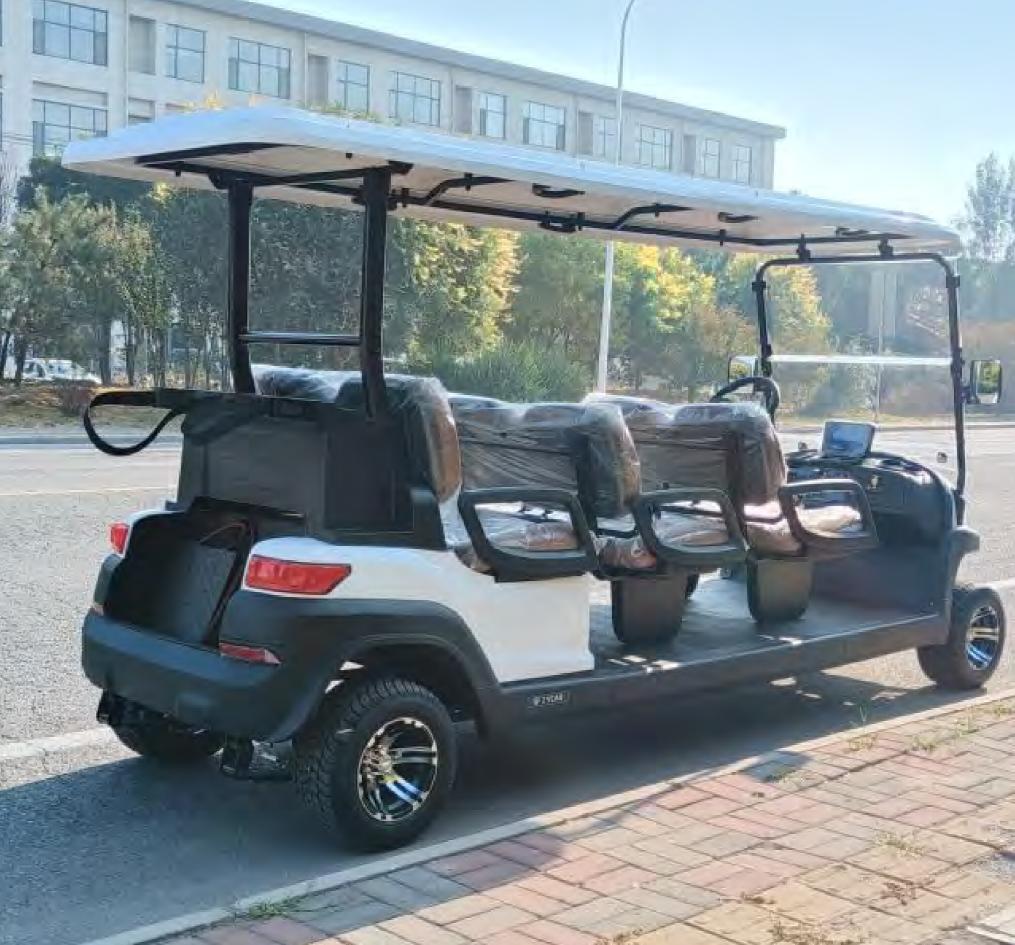

### GIVES YOU QUALITY AND RELIABILITY

Rediscover the moments that take your breath away with the all-new ROYAL-5. The ROYOL-5 has room for 6 to embark on your effortless adventures. With a choice of a Maintenance-Free or Lithium batteries that offers unparalleled power, the ROYAL-5 v electronic cart will take you on a getaway you'll never forget. With the most legroom in the . 111.

Feel the difference the with a quiet drivetrain, premium comfort seating, and boosted acceleration. Cruise down any back road or neighborhood with your favorite tunes playing on our Bluetooth sound system. Completely reliable, totally customizable, the power is in your hands.

REAR FLIP SEAT

Room for 2 to enjoy the ride. The rear seat also flips out to reveal a rugged bed texture and space for moving your favorite gear.

CANOPY

Provides protection against the sun and rain. Its color is consistent with the vehicle body.