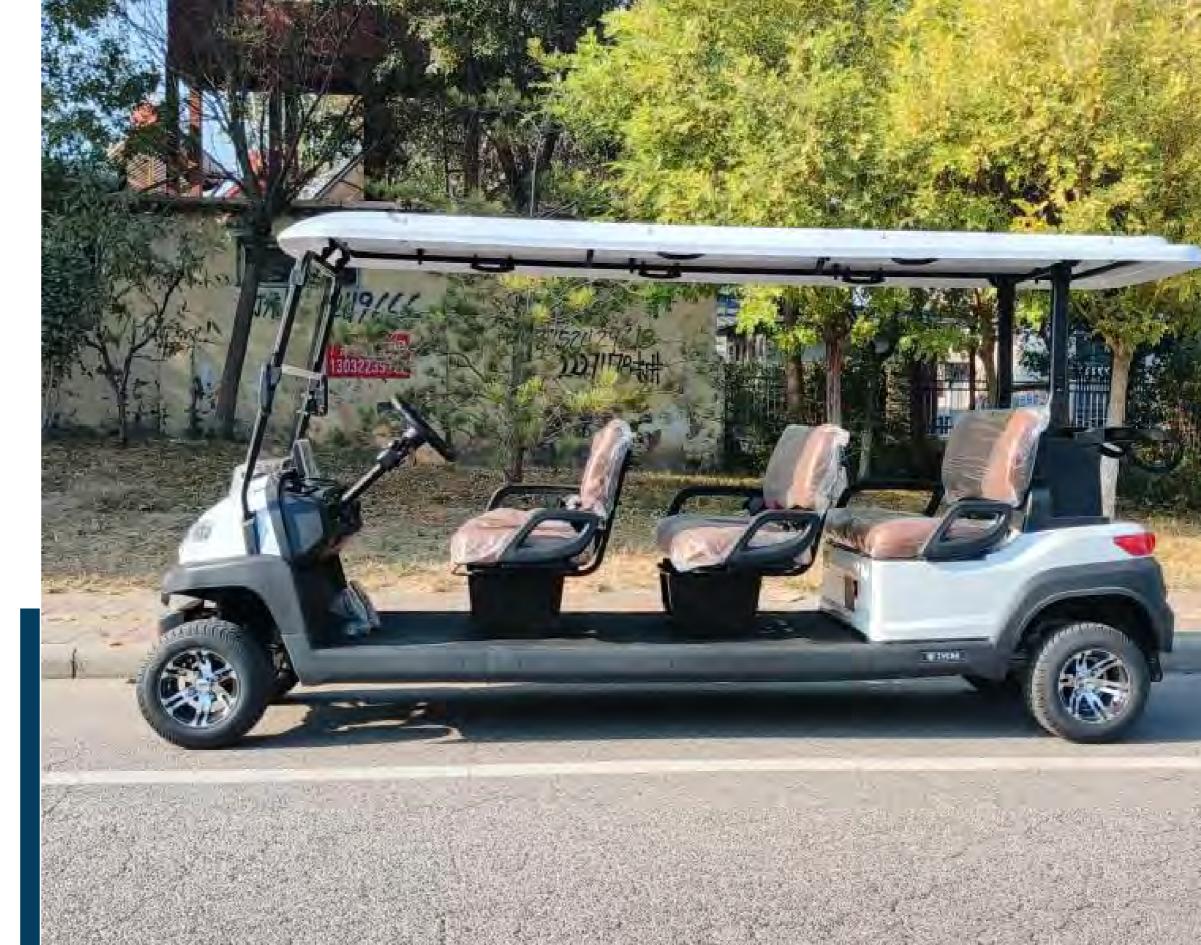

### GIVES YOU QUALITY AND RELIABILITY

Rediscover the moments that take your breath away with the all-new ROYAL-5. The ROYOL-5 has room for 6 to embark on your effortless adventures. With a choice of a Maintenance-Free or Lithium batteries that offers unparalleled power, the ROYAL-5 v electronic cart will take you on a getaway you'll never forget. With the most legroom in the . 111.

Feel the difference the with a quiet drivetrain, premium comfort seating, and boosted acceleration. Cruise down any back road or neighborhood with your favorite tunes playing on our Bluetooth sound system. Completely reliable, totally customizable, the power is in your hands.