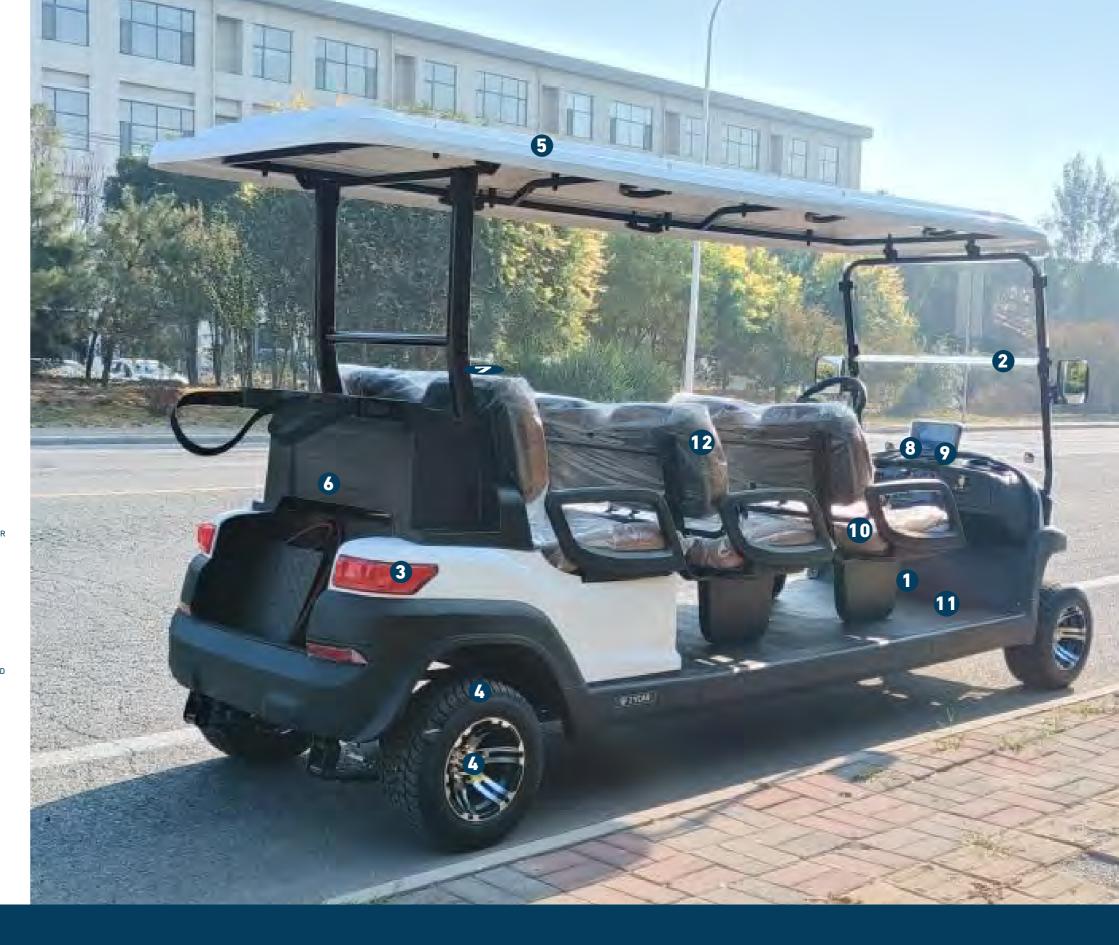

#### Pedals

Integrating acceleration, brake and parking together. Braking distance is adjustable.

UNIQUELY RESISTANT TO THE ELEMENTS AND WILL NOT RUST OR CORRODE OVER TIME

7

LED HEADLIGHTS

HIGH BEAM-LOW BEAM-DAYTIME RUNNING LIGHT-TURN SIGNALS

14" ALLOY WHEEL RIMS WITH COLOR MATCHING

#### INJECTION MOULDED CANOPY

UNIQUELY RESISTANT TO THE ELEMENTS AND WILL NOT RUST OR CORRODE OVER TIME

AUTOMOTIVE STYLE DASH WITH ROOM FOR MORE ACCESSORIES

#### **DIGITAL SPEEDOMETER**

WITH EXCELLENT LED WARNING LIGHTS, GAUGES BATTERY POWER, AND SAVES RIDE TIME AND LENGTH

THE REAR SEAT ALSO FLIPS OUT TO REVEAL A RUGGED BED TEXTURE AND SPACE FOR MOVING YOUR FAVORITE GEAR

UNIQUE STYLE, COMFORT GRIP, AND ENOUGH LEG ROOM TO ENJOY YOUR RIDE AND DRIVING EXPERIENCE

WIDEST, MOST ERGONOMIC CONTOURED SEAT

# LED LIGHTING

Our personal transportation vehicles come standard with LED lights: high beams, low beams, daytime running lights, turning signals and brake lights for a brighter ride. Our lights are more powerful with less drain on your batteries, and deliver a 2-3 times wider field of vision than our competitors, so you can enjoy the ride worry-free, even after the sun goes.

With a rotary switch, the tilt angle of the laminated windshield is easy to be adjusted Then just enjoy the cool breeze skating through tilted windshield.

**CAMINATED WINDSHIELD** 

@ 1924

#### DETAILS

Dual USB Port With a dual USB port on your carts, you can provide golfers that added touch of keeping

their phones charged

Explicitly Digital SpeedoMeter

With Excellent LED warning lights, Gauges battery power, and Saves ride time and length.

STORAGE COMPARTMENT

dual-sized storage compartment, room for more items like keys and mobile devices.

#### **1-SEAT SLIDE BAR**

Move the seats forward or backward.

#### **3-RETATABLE ARMREST**

It can rotate in 90 degree and provide an ergonomic support for your cantilever elbows.

Front and Rear

1080P resolution front camera Wide-angle front (170°) and rear (130°) camera help eliminate the blind spots of your vision

REAR FLIP SEAT

Room for 2 to enjoy the ride. The rear seat also flips out to reveal a rugged bed texture and space for moving your favorite gear.

CANOPY

Provides protection against the sun and rain. Its color is consistent with the vehicle body.

**2-BACKREST TILT** Adjust the tilt angle of the backrest. (Customized Feature)

#### **4-SAFETY BELT**

with three-point safety belts in the front seats and two-point safety belts in the rear seats. (Customized Feature)

Police Lamp

**Music Player** 

Solar Panels