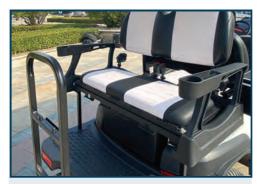

REAR FLIP SEAT

Room for 2 to enjoy the ride. The rear seat also flips out to reveal a rugged bed texture and space for moving your favorite gear.

CANOPY

Provides protection against the sun and rain. Its color is consistent with the vehicle body.