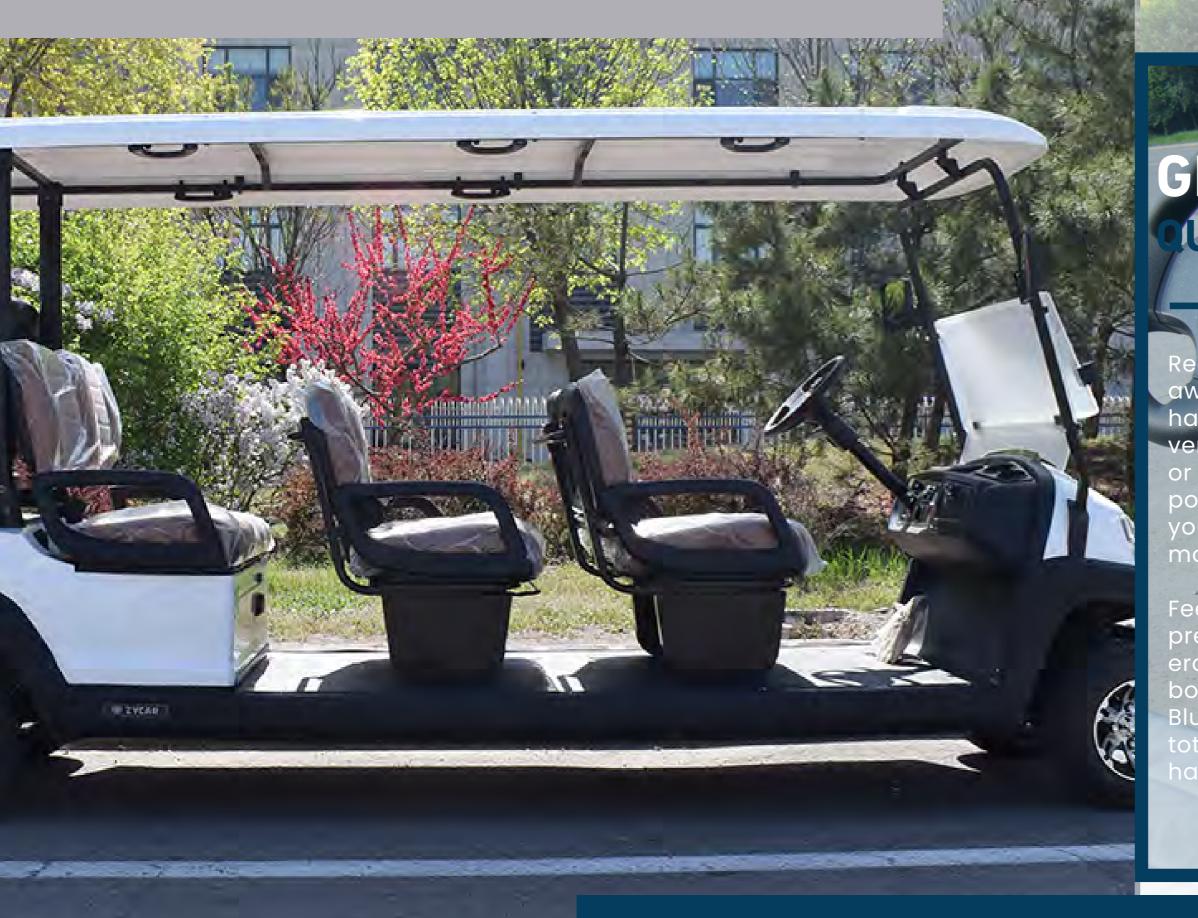

UNIQUE STYLE, COMFORT GRIP, AND ENOUGH LEG ROOM TO ENJOY YOUR RIDE AND DRIVING EXPERIENCE

WIDEST, MOST ERGONOMIC CONTOURED SEAT

#### **1-SEAT SLIDE BAR**

Move the seats forward or backward.

#### **3-RETATABLE ARMREST**

It can rotate in 90 degree and provide an ergonomic support for your cantilever elbows.

Front and Rear

1080P resolution front camera Wide-angle front (170°) and rear (130°) camera help eliminate the blind spots of your vision