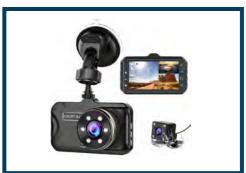

#### **3-RETATABLE ARMREST**

It can rotate in 90 degree and provide an ergonomic support for your cantilever elbows.

Front and Rear

1080P resolution front camera Wide-angle front (170°) and rear (130°) camera help eliminate the blind spots of your vision