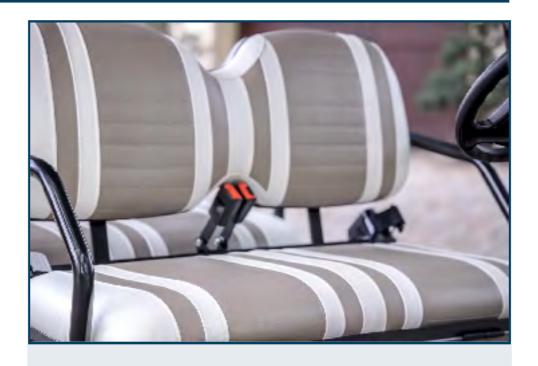

#### **4-SAFETY BELT**

with three-point safety belts in the front seats and two-point safety belts in the rear seats. (Customized Feature)

Police Lamp

**Music Player** 

Solar Panels