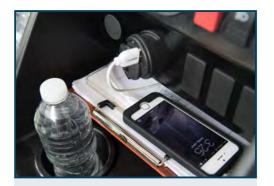

#### DETAILS

Dual USB Port With a dual USB port on your carts, you can provide golfers that added touch of keeping

their phones charged

Explicitly Digital SpeedoMeter

With Excellent LED warning lights, Gauges battery power, and Saves ride time and length.

STORAGE COMPARTMENT

dual-sized storage compartment, room for more items like keys and mobile devices.